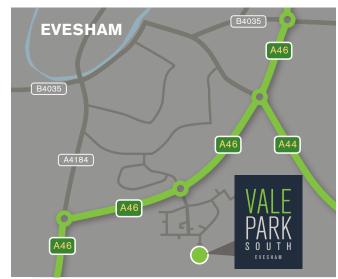

## Location

Vale Park is superbly located directly off the A46 Evesham Bypass. Evesham town centre is approximately 2 miles north west, Junction 9 of the M5 Motorway is approximately 10 miles south west and Junction 6 of the M5 approximately 15 miles north west.