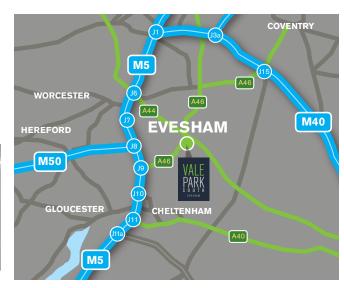

## Location

Vale Park is superbly located directly off the A46 Evesham Bypass. Evesham town centre is approximately 2 miles north west, Junction 9 of the M5 Motorway is approximately 10 miles south west and Junction 6 of the M5 approximately 15 miles north west.