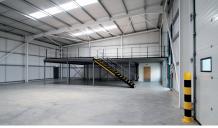

## **Accommodation**

Unit B1 provides brand new production/ warehouse accommodation.

The specification includes;

- · Minimum height of 6m
- · Level access loading door
- Suitable for business, industrial or warehouse use
- 3 Phase power mains water and drainage
- Allocated on-site parking