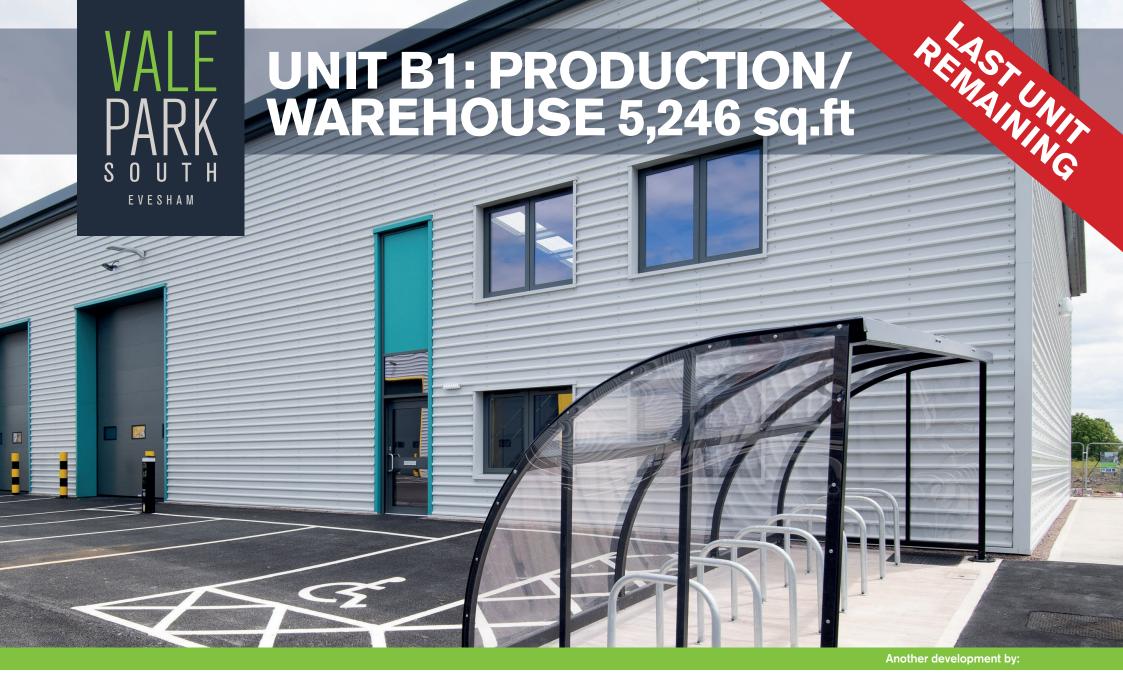

Opportunity to lease a brand new Production/Warehouse unit positioned within Evesham's premier business location.

## **Accommodation**

Unit B1 provides brand new production/ warehouse accommodation.

The specification includes;

- · Minimum height of 6m
- · Level access loading door
- Suitable for business, industrial or warehouse use
- 3 Phase power mains water and drainage
- Allocated on-site parking