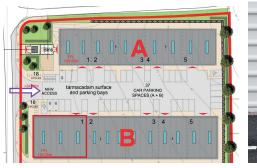

## **Accommodation Schedule**

| VALE<br>PARK | OFFICE<br>MEZZANINE | INDUSTRIAL /<br>WAREHOUSE | TOTAL<br>AREA | PARKING<br>SPACES |
|--------------|---------------------|---------------------------|---------------|-------------------|
| UNIT         | ft²                 | ft²                       | ft²           | m                 |
| A1           | LET                 | -                         | -             | -                 |
| A2           | LET                 | -                         | -             | -                 |
| A3           | LET                 | -                         | -             | -                 |
| A4           | LET                 | -                         | -             | -                 |
| A5           | LET                 | -                         | -             | -                 |
| B1           | 1,138               | 4,108                     | 5,246         | 5                 |
| B2           | LET                 | -                         | -             | -                 |
| В3           | LET                 | -                         | -             | -                 |
| B4           | LET                 | -                         | -             | _                 |
| B5           | LET                 | -                         | -             | -                 |